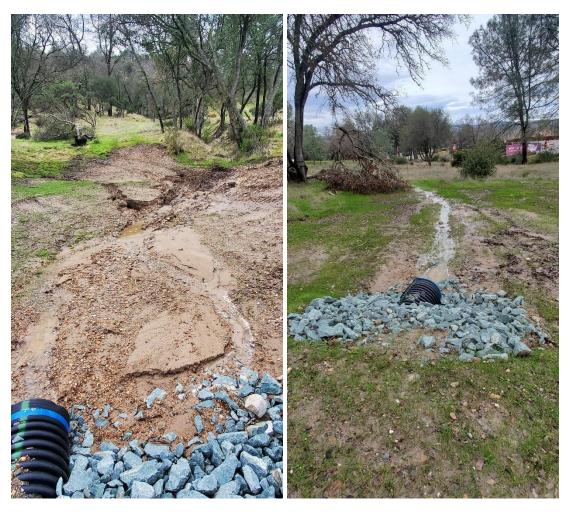

This is a swale on the BVR Peaks Property that flows into the western stream. This is a stormwater control project candidate that could be restored to improve functional stormwater capacity and incorporate native vegetation.