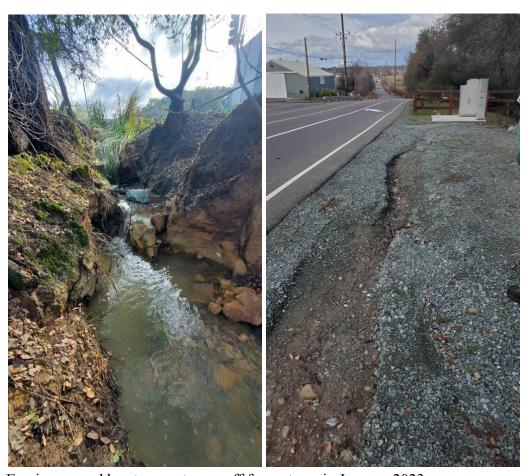

## Erosion issues Buena Vista Peaks tributaries to the western stream

Eroding tributary from BV Peak property that feeds into the western stream during storm events. This is a candidate for stormwater control bioswale project. Photographed January 2023