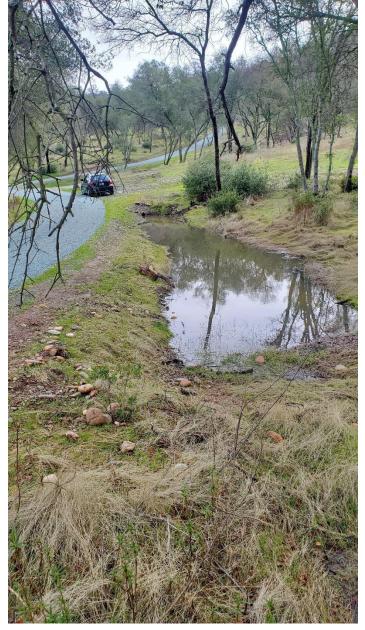

This is a swale on the BVR Peaks Property that flows into the western stream. This is a stormwater control project candidate that could be restored to improve functional stormwater capacity and incorporate native vegetation.